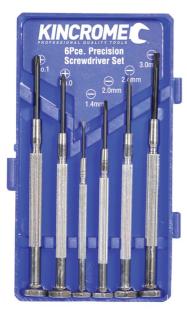

## **SCREWDRIVER SET, 6PCE PRECISION - 16066C BY KINCROME**

| SKU   | Option | Part # | Price   |
|-------|--------|--------|---------|
| 53649 |        | 16066C | \$23.95 |

| Model                   |               |  |
|-------------------------|---------------|--|
| Туре                    | Hand Tools    |  |
| SKU                     | 53649         |  |
| Part Number             | 16066C        |  |
| Barcode                 | 9312753470025 |  |
| Brand                   | Kincrome      |  |
| Packaging + Shipping    |               |  |
| Shipping Weight (Gross) | 0.0 kg        |  |