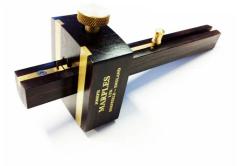

## PULLSLIDE MORTISE & MARKING GAUGE WITH PLATED HEAD IN ROSEWOOD / WALNUT 10C BY JOSEPH MARPLES

| SKU                     | Option | Part | #                       | Price |  |
|-------------------------|--------|------|-------------------------|-------|--|
| 53474                   |        |      |                         | \$69  |  |
|                         |        |      |                         |       |  |
| Model                   |        |      |                         |       |  |
| Туре                    |        |      | Mortise & Marking Gauge |       |  |
| SKU                     |        |      | 53474                   |       |  |
| Barcode                 |        |      | 734442232322            |       |  |
| Brand                   |        |      | Joseph Marples          |       |  |
| Country of Origin       |        |      |                         |       |  |
| Manufactured in         |        |      | Sheffield, England      |       |  |
| Packaging + Shipping    |        |      |                         |       |  |
| Shipping Weight (Gross) |        |      | 1.48 kg                 |       |  |

Made from plantation grown **Sonokeeling Rosewood or Walnut**, with brass fittings. The mortise gauge heads are available as plain, brass faced or brass plated face with inlaid brass head shield, a design dating back over 100 years. We offer two types of slide adjustment, brass pull slide and a more accurate/finer, brass thumbscrew slide. All mortise gauges are supplied with a brass knurled thumbscrew (steel slotted screw by request) for locking the brass slide. All the gauges have a marking gauge pin on the underside. Marking gauges and cutting gauges are of the traditional, half round design and come with either plain head or plated head. All gauges come with a solid brass knurled thumbscrew.