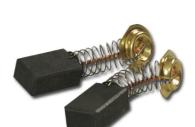

## **CARBON BRUSH PAIR CB105 BY MAKITA**

| SKU   | Option | Part #   | Price |
|-------|--------|----------|-------|
| 53300 |        | 194975-4 | \$25  |

| Model                   |                              |
|-------------------------|------------------------------|
| Туре                    | Spare Parts - Carbon Brushes |
| SKU                     | 53300                        |
| Part Number             | 194975-4                     |
| Barcode                 | 088381357111                 |
| Brand                   | Makita                       |
| Packaging + Shipping    |                              |
| Shipping Weight (Gross) | 1.48 kg                      |

## Carbon Brush Pair CB105 by Makita Suit:-

HK1810

MT860 M8600

HM0810

HR2010

\*product image is generic and not indicative of final product