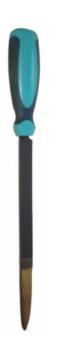

## ENGINEERS SCRAPER 200MM, SOFT FEEL, 3 SQUARE - EC-99A BY ECLIPSE

| SKU                     | Option | Part # |                   | Price  |
|-------------------------|--------|--------|-------------------|--------|
| 53176                   |        | EC-99A |                   | \$76.5 |
|                         |        |        |                   |        |
| Model                   |        |        |                   |        |
| Туре                    |        |        | Engineers Scraper |        |
| SKU                     |        |        | 53176             |        |
| Part Number             |        |        | EC-99A            |        |
| Barcode                 |        |        | 5012095001416     |        |
| Brand                   |        |        | Eclipse           |        |
| Packaging + Shipping    |        |        |                   |        |
| Shipping Weight (Gross) |        |        | 1.48 kg           |        |

Engineers Scraper - 3 Square - 200mm Blade Length 200mm Trilobular Soft Feel Handle Made from Hi Grade Tool Steel Hardened Blade to Maintain a Keen Cutting Edge