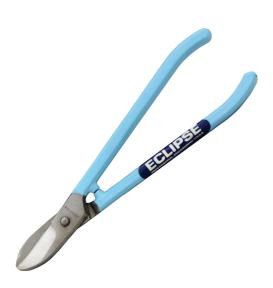

## SNIPS PROFESSIONAL STRAIGHT BLADE 7" - EC-ESJ7S BY ECLIPSE

| P23/4588 |
|----------|
| 124530   |
| 12822532 |
|          |

| SKU   | Option | Part #   | Price  |
|-------|--------|----------|--------|
| 53117 |        | EC-ESJ7S | \$23.3 |
|       |        |          |        |
| Model |        |          |        |

| Specifications Length 7" (180mm) |                                            |  |  |  |
|----------------------------------|--------------------------------------------|--|--|--|
|                                  | Resharpenable Induction Hardened Precision |  |  |  |
|                                  | Hollow Ground Blades                       |  |  |  |
| Features &                       | Drop Forged Carbon Steel Handles           |  |  |  |
| Benefits                         | Integrated Stops for Added Safety          |  |  |  |
|                                  | Hard Wearing Enamel Finish                 |  |  |  |
|                                  | Ideal for Cutting Copper, Silver and Gold  |  |  |  |