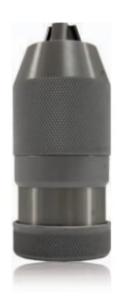

## 16MM KEYLESS METAL DRILL CHUCK WITH B18 MOUNT DCIN16B18 BY INTECH

| SKU   | Option | Part #    | Price |
|-------|--------|-----------|-------|
| 53096 |        | DCIN16B18 | \$134 |

| Model                       |               |
|-----------------------------|---------------|
| Туре                        | Drill Chuck   |
| SKU                         | 53096         |
| Part Number                 | DCIN16B18     |
| Barcode                     | 9333608000518 |
| Brand                       | Intech        |
| Size                        | 16mm - B18    |
| Technical - Main            |               |
| Keyed / Keyless             | Keyless       |
| Material                    | Metal         |
| Mount                       | ЈТ6           |
| Dimensions                  |               |
| Product Weight (Net Weight) | 1.43 kg       |
| Packaging + Shipping        |               |
| Shipping Weight (Gross)     | 1.48 kg       |