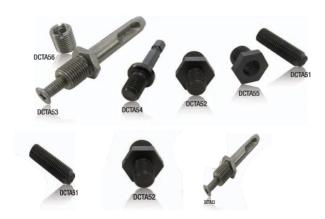

## ADAPTORS FOR DRILL DCTA BY INTECH

| SKU   | Option                                              | Part # | Price   |
|-------|-----------------------------------------------------|--------|---------|
| 53091 | Size: 1/2" x 20 Male to 3/8" x 24 Female hex DCTA55 | DCTA55 | \$6.95  |
| 53088 | Size: 1/2" x 20 to SDS - PLUS DCTA53                | DCTA53 | \$33.5  |
| 53093 | Size: 3/8" x 24 Male to 1/2" x 20 Male DCTA52       | DCTA52 | \$7.5   |
| 53094 | Size: 3/8" x 24 Male to 3/8" x 24 Male DCTA51       | DCTA51 | \$5.5   |
| 53092 | Size: 3/8" x 24 to Hex 1/4" DCTA54                  | DCTA54 | \$23.95 |