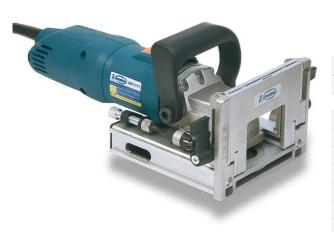

## **800W JOINTING MACHINE AB111N BY VIRUTEX**

| SKU                     | Option | Part #           |                  | Price |
|-------------------------|--------|------------------|------------------|-------|
| 53039                   |        | AB111N / 7900100 |                  | \$489 |
|                         |        |                  |                  |       |
| Model                   |        |                  |                  |       |
| Туре                    |        |                  | Jointing Machine |       |
| SKU                     |        |                  | 53039            |       |
| Part Number             |        |                  | AB111N / 7900100 |       |
| Brand                   |        |                  | Virutex          |       |
| Packaging + Shipping    |        |                  |                  |       |
| Shipping Weight (Gross) |        |                  | 1.48 kg          |       |

The jointing machine AB111N is specially designed for grooving panels in any position. Thanks to the design of its micrometric fence, which can be adjusted at any height and angle, and to a graphic signs it is not necessarry to take exact measurements, due that it is possible a lateral deplacement of 2 cm for adjusting the joint, once made the groove. A pre-adjusted stopper allows to select the different grooving depths fast and easy. The machine can work usually on panels of 16, 19 and 22 mm thickness, but it is possible to work on thicker pieces thanks to the movable fence which allows to center perfectly the grooves. It is advisable to make three or more grooves to have stronger joints.