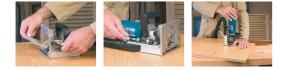

The jointing machine AB111N is specially designed for grooving panels in any position. Thanks to the design of its micrometric fence, which can be adjusted at any height and angle, and to a graphic signs it is not necessarry to take exact measurements, due that it is possible a lateral deplacement of 2 cm for adjusting the joint, once made the groove. A pre-adjusted stopper allows to select the different grooving depths fast and easy. The machine can work usually on panels of 16, 19 and 22 mm thickness, but it is possible to work on thicker pieces thanks to the movable fence which allows to center perfectly the grooves. It is advisable to make three or more grooves to have stronger joints.