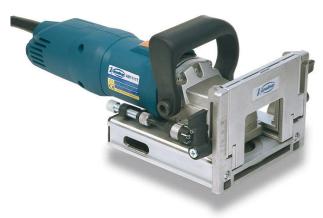

## **800W JOINTING MACHINE AB111N BY VIRUTEX**

| SKU   | Option | Part #           | Price |
|-------|--------|------------------|-------|
| 53039 |        | AB111N / 7900100 | \$489 |

| Model                   |                  |
|-------------------------|------------------|
| Туре                    | Jointing Machine |
| SKU                     | 53039            |
| Part Number             | AB111N / 7900100 |
| Brand                   | Virutex          |
| Packaging + Shipping    |                  |
| Shipping Weight (Gross) | 1.48 kg          |

The jointing machine AB111N is specially designed for grooving panels in any position. Thanks to the design of its micrometric fence, which can be adjusted at any height and angle, and to a graphic signs it is not necessarry to take exact measurements, due that it is possible a lateral deplacement of 2 cm for adjusting the joint, once made the groove. A pre-adjusted stopper allows to select the different grooving depths fast and easy. The machine can work usually on panels of 16, 19 and 22 mm thickness, but it is possible to work on thicker pieces thanks to the movable fence which allows to center perfectly the grooves. It is advisable to make three or more grooves to have stronger joints.