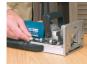

The jointing machine AB111N is specially designed for grooving panels in any position. Thanks to the design of its micrometric fence, which can be adjusted at any height and angle, and to a graphic signs it is not necessarry to take exact measurements, due that it is possible a lateral deplacement of 2 cm for adjusting the joint, once made the groove. A pre-adjusted stopper allows to select the different grooving depths fast and easy. The machine can work usually on panels of 16, 19 and 22 mm thickness, but it is possible to work on thicker pieces thanks to the movable fence which allows to center perfectly the grooves. It is advisable to make three or more grooves to have stronger joints.