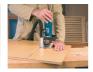

The jointing machine AB111N is specially designed for grooving panels in any position. Thanks to the design of its micrometric fence, which can be adjusted at any height and angle, and to a graphic signs it is not necessarry to take exact measurements, due that it is possible a lateral deplacement of 2 cm for adjusting the joint, once made the groove. A pre-adjusted stopper allows to select the different grooving depths fast and easy. The machine can work usually on panels of 16, 19 and 22 mm thickness, but it is possible to work on thicker pieces thanks to the movable fence which allows to center perfectly the grooves. It is advisable to make three or more grooves to have stronger joints.