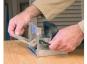

The jointing machine AB111N is specially designed for grooving panels in any position. Thanks to the design of its micrometric fence, which can be adjusted at any height and angle, and to a graphic signs it is not necessarry to take exact measurements, due that it is possible a lateral deplacement of 2 cm for adjusting the joint, once made the groove. A pre-adjusted stopper allows to select the different grooving depths fast and easy. The machine can work usually on panels of 16, 19 and 22 mm thickness, but it is possible to work on thicker pieces thanks to the movable fence which allows to center perfectly the grooves. It is advisable to make three or more grooves to have stronger joints.