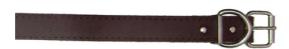

## 32MM (1-1/4") LEATHER DOG COLLAR

| SKU   | Option | Part #     | Price |
|-------|--------|------------|-------|
| 52979 |        | DOG COLLAR | \$19  |

Made from full grain vegetable tanned leather. They come complete with heavy duty buckles and a welded Dee.

## Features:-

Standard Size: From buckle to first hole is 31cm and to last hole is 47cm, 7 holes total.

## **Colour Options:-**

Brown Leather

Black Leather

\*Please note our stock is made up of mixed colours, please note your preference (if any) in the cart and we will do our best to supply from our stock, if you are happy to wait for a custom order then we will also happily order and supply upon receiving your order comments\*