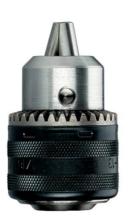

## 10MM KEYED METAL DRILL CHUCK WITH 3/8"X 24UNF MOUNT 635254000 BY METABO

| Model |        |           |       |
|-------|--------|-----------|-------|
| 52887 |        | 635254000 | \$45  |
| SKU   | Option | Part #    | Price |

Tried and tested 1000 times

The chuck for every type of job

With female thread or female taper for hand-held or fixed drills as well as for hand-held impact drills

The clamping force remains constant during drilling and impact drilling

Drills through using locking screw for clockwise and anticlockwise operating machines