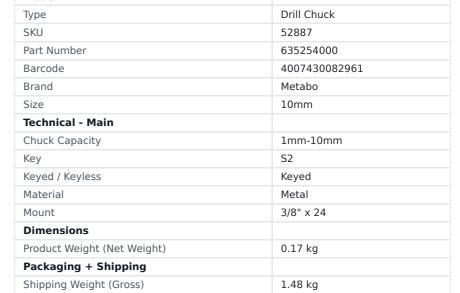

## 10MM KEYED METAL DRILL CHUCK WITH 3/8"X 24UNF MOUNT 635254000 BY METABO

| Model |        |           |       |
|-------|--------|-----------|-------|
| 52887 |        | 635254000 | \$45  |
| SKU   | Option | Part #    | Price |