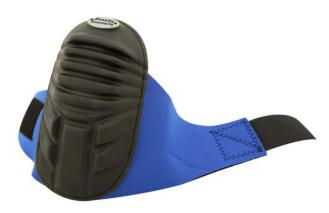

## PROFESSIONAL KNEE PADS LPPB BY LUFKIN

| SKU   | Option | Part # | Price  |
|-------|--------|--------|--------|
| 52795 |        | LPPB   | \$51.9 |
|       |        |        |        |

| Model                   |               |  |
|-------------------------|---------------|--|
| Туре                    | Knee Pad      |  |
| SKU                     | 52795         |  |
| Part Number             | LPPB          |  |
| Barcode                 | 9319929330053 |  |
| Brand                   | Lufkin        |  |
| Packaging + Shipping    |               |  |
| Shipping Weight (Gross) | 1.48 kg       |  |

Black/Blue Srap Single Strap Lightweight Non-Marking Upper Shin Protection