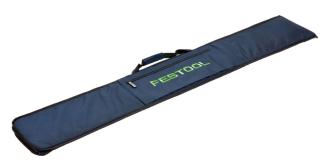

## FS GUIDE RAIL BAG 466357 SUIT SWORD SAW GUIDE RAIL BY FESTOOL

| SKU   | Option | Part # | Price |
|-------|--------|--------|-------|
| 52492 |        | 466357 | \$150 |

| Model                   |                |
|-------------------------|----------------|
| Туре                    | Guide Rail Bag |
| SKU                     | 52492          |
| Part Number             | 466357         |
| Barcode                 | 4014549032695  |
| Brand                   | Festool        |
| Packaging + Shipping    |                |
| Shipping Weight (Gross) | 1.48 kg        |

Protect your guide rail investment from scratches and dings with a durable nylon carrying bag with shoulder straps. Designed for convenient and protected transport or storage of up to two 1400 mm or shorter guide rails.

Specifications:-

Length: up to two 1400mm or shorter guide rails