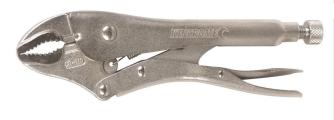

## LOCKING PLIERS CURVED JAW 250MM (10") - K040018 BY KINCROME

Option

SKU

52324

| Model                   |               |
|-------------------------|---------------|
| Туре                    | Locking Plier |
| SKU                     | 52324         |
| Part Number             | K040018       |
| Barcode                 | 9312753901772 |
| Brand                   | Kincrome      |
| Packaging + Shipping    |               |
| Shipping Weight (Gross) | 0.55 kg       |

## **Features**

chrome molybdenum steel jaws Nickel plated for Corrosion resistance serrated jaw for gripping surfaces includes wire cutter Adjustable jaw opening with Quick Release Lever handles are Made from high quality pressed steel with hardened rivets copper weld at Adjustable screw joint for Added strength

Brand KINCROME Max Jaw Opening 57mm Product Length 250mm (10") **Product Width** 62mm Thickness 20mm

Warranty Limited Lifetime

Material Chrome Molybdenum (Cr-Mo)