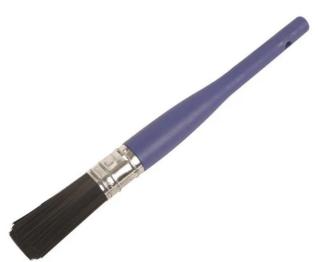

## PARTS WASHER BRUSH 260MM (10") - K080018 BY KINCROME

| SKU   | Option      | Part #  | Price |
|-------|-------------|---------|-------|
| 52211 | Size: 260mm | K080018 | \$17  |

| Model                   |                    |  |
|-------------------------|--------------------|--|
| Туре                    | Parts Washer Brush |  |
| SKU                     | 52211              |  |
| Part Number             | K080018            |  |
| Barcode                 | 9312753901697      |  |
| Brand                   | Kincrome           |  |
| Packaging + Shipping    |                    |  |
| Shipping Weight (Gross) | 0.85 kg            |  |

**Features**Large bristle head with wooden handle
Convenient hanger hole