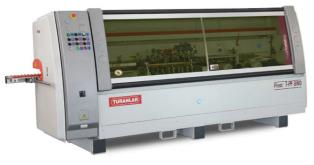

## FLOW THROUGH POSTFORMER T-PF280 BY TURANLAR

Option

Part #

T-PF280

This Machine Curves and Softens the Laminate with Heating Lamps and Applies onto Profiled Edges utilising unique Feed Profile Rollers. The T-PF280 is extremely functional and equipped with Top-Bottom Infrared Medium Wave Heating Lamps, Profile Cartridge (which can be set for 3 different profiles), Cooling Rollers, End Milling Unit and Speed Adjustment.