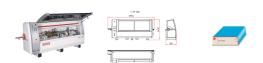

## **Specification**

Laminate Thickness: 0,4 - 1 mm Laminate Height: 70 mm

Speed: 12 m/min.

Total Electrical Power: 7,6 kW Working Height: 870 mm Machine Width: 920 mm Machine Length: 4000 mm Machine Height: 1600 mm Machine Weight: 1340 kg