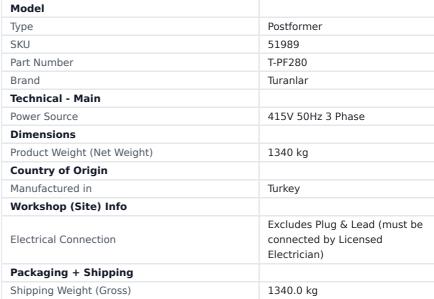

## **Specification**

Laminate Thickness: 0,4 - 1 mm Laminate Height: 70 mm

Speed: 12 m/min.

Total Electrical Power: 7,6 kW Working Height: 870 mm Machine Width: 920 mm Machine Length: 4000 mm Machine Height: 1600 mm Machine Weight: 1340 kg

Trimmer Power: 0,37 kW 12000 Rpm