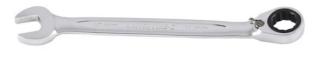

## 10MM COMBINATION GEAR SPANNER METRIC REVERSIBLE K030033 BY KINCROME

The Kincrome Gear Spanner has all the benefits of standard spanners and more. The strong fine gear ratcheting ring end needs as little as 5  $^{\circ}$  of sweep to move fastener, a standard fixed ring end needs a minimum of 30  $^{\circ}$ , or 6 times the area. The narrow and thin head, combined with fine gear tooth design makes the Kincrome Gear Spanner suitable for working in tight and hard to access areas where a ratchet and socket will not fit.

| Model                          |                              |
|--------------------------------|------------------------------|
| Туре                           | Combination Spanner          |
| SKU                            | 51929                        |
| Part Number                    | K030033                      |
| Barcode                        | 9312753903257                |
| Brand                          | Kincrome                     |
| Size                           | 10mm                         |
| Technical - Main               |                              |
| Finish                         | Mirror Polish                |
| Imperial (SAE) / Metric / Torx | Metric                       |
| Material                       | Chrome Vanadium Steel (Cr-V) |
| Offset (Degrees)               | 13                           |
| Dimensions                     |                              |
| Product Length                 | 187 mm                       |
| Product Width                  | 36 mm                        |
| Product Height                 | 18 mm                        |
| Product Weight (Net Weight)    | 0.06 kg                      |
| Packaging + Shipping           |                              |
| Shipping Weight (Gross)        | 0.06 kg                      |