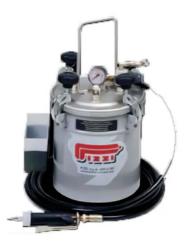

## **GLUE FEEDER FOR POLYURETHANE ADHESIVES 890PU BY PIZZI**

Pneumatic Glue Feeder for the delivery of one-component liquid moisture cure polyurethane glues. It consists of a tank and a cover in stainless steel with 4 x closing hooks (in conformity with CE regulations), 4 metres of reinforced, thermoplastic, solvent-proof hose and one applicator gun. A compressible glue chamber eliminates any air space preventing premature curing of polyurethane glue as well as providing careful and effective extrusion of the glue through the hand held applicator gun. *Patented Model.* 