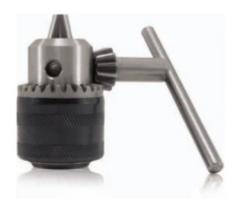

## KEYED CHUCK 13MM 3/8" X 24 S2 DCKTHP1338 BY INTECH

Knurled body for positive grip and reduced slippage whilst tightening

| SKU   | Option | Part #     | Price |
|-------|--------|------------|-------|
| 51735 |        | DCKTHP1338 | \$21  |

| Model                       |               |  |
|-----------------------------|---------------|--|
| Туре                        | Keyed Chuck   |  |
| SKU                         | 51735         |  |
| Part Number                 | DCKTHP1338    |  |
| Barcode                     | 9333608000129 |  |
| Brand                       | Intech        |  |
| Dimensions                  |               |  |
| Product Weight (Net Weight) | 0.98 g        |  |
| Packaging + Shipping        |               |  |
| Shipping Weight (Gross)     | 1.028 kg      |  |