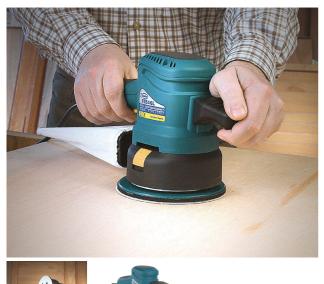

## **350W ROTARY ORBITAL SANDER RTE46L BY VIRUTEX**

| ■総議■          |
|---------------|
| <b>新新教育</b> 社 |
|               |
|               |
|               |

| SKU                     | Option | Part # | ŧ                     | Price |
|-------------------------|--------|--------|-----------------------|-------|
| 51434                   |        | RTE46L |                       | \$399 |
|                         |        |        |                       | 1     |
| Model                   |        |        |                       |       |
| Туре                    |        |        | Random Orbital Sander |       |
| SKU                     |        |        | 51434                 |       |
| Part Number             |        |        | RTE46L                |       |
| Barcode                 |        |        | 8421752055445         |       |
| Brand                   |        |        | Virutex               |       |
| Packaging + Shipping    |        |        |                       |       |
| Shipping Weight (Gross) |        |        | 1.48 kg               |       |