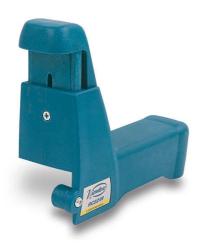

## **RC221R HAND END TRIMMER 2100600 BY VIRUTEX**

| SKU                     | Option | Part #         |                               | Price   |
|-------------------------|--------|----------------|-------------------------------|---------|
| 51432                   |        | RC221R/2100600 |                               | \$62.95 |
|                         |        |                |                               |         |
| Model                   |        |                |                               |         |
| Туре                    |        |                | Edgebanding Trimmer / Scraper |         |
| SKU                     |        |                | 51432                         |         |
| Part Number             |        |                | RC221R/2100600                |         |
| Barcode                 |        |                | 8421752066991                 |         |
| Brand                   |        |                | Virutex                       |         |
| Packaging + Shipping    |        |                |                               |         |
| Shipping Weight (Gross) |        |                | 1.48 kg                       |         |

To cut the excess of tape at both ends of panel. It provides a clean and exact cut, avoiding to damage the panel already banded.

To cut tapes on PVC, melamine, polyester, veneer, etc... up to 45 mm width and 2 mm thick. The blades can be sharpened. Possibility to regulate the cutting position.