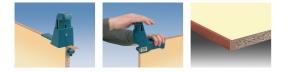

To cut the excess of tape at both ends of panel. It provides a clean and exact cut, avoiding to damage the panel already banded.

To cut tapes on PVC, melamine, polyester, veneer, etc... up to 45 mm width and 2 mm thick. The blades can be sharpened. Possibility to regulate the cutting position.