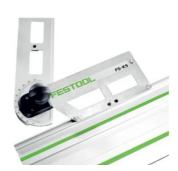

## FS GUIDE RAIL COMBINATION BEVEL - 491588 BY FESTOOL

Quickly and accurately set angles for cutting or routing with the Festool guide rails. Ideal for making angled, mitred, or even compound cuts in sheet goods. Guide rail sold separately. Made of aluminium and steel for long life. Plastic guides fit easily into the outside guide rail track.