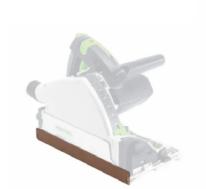

## Dust Cover False Joint Stop 491750 51158 by Festool

The Dust Cover Plate is quick and easy to attache and visibly improves dust extraction for the TS 55 Plunge Cut Saw by enclosing the blade housing. The Dust Cover Plate can also be used as a false joint set for increased cutting accuracy. **Compatible Tools:** 

TS 55 160 mm Plunge Cut Saw Plus TSC 55 160 mm Cordless Plunge Cut Saw Basic