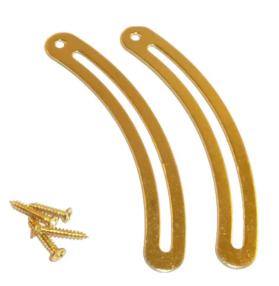

## **10PCE 65MM BRASS PLATED BOX STAYS ST02**

| CKU                     | Onting | De et al | 11                             | Duine |
|-------------------------|--------|----------|--------------------------------|-------|
| SKU                     | Option | Part #   |                                | Price |
| 51064                   |        | ST02     |                                | \$20  |
|                         |        |          |                                |       |
| Model                   |        |          |                                |       |
| Туре                    |        |          | Box Stays                      |       |
| SKU                     |        |          | 51064                          |       |
| Part Number             |        |          | ST02                           |       |
| Barcode                 |        |          | 51064                          |       |
| Brand                   |        |          | Hardware for Creative Finishes |       |
| Size                    |        |          | 65mm (2 1/2")                  |       |
| Technical - Main        |        |          |                                |       |
| Material                |        |          | Brass Plated                   |       |
| Features                |        |          |                                |       |
| Standard Inclusions     |        |          | 10 x Box Stays with Screws     |       |
| Packaging + Shipping    |        |          |                                |       |
| Shipping Weight (Gross) |        |          | 1.48 kg                        |       |