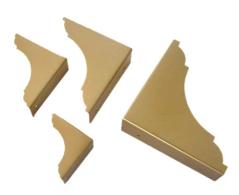

## 40 X 40 X 4PCE BRASS PLATED BOX CORNERS BMC01

| SKU   | Option | Part # | Price  |
|-------|--------|--------|--------|
| 51062 |        | BMC01  | \$13.8 |
|       |        |        |        |

| Model                   |                                |  |
|-------------------------|--------------------------------|--|
| Туре                    | Box Corner                     |  |
| SKU                     | 51062                          |  |
| Part Number             | BMC01                          |  |
| Barcode                 | 51062                          |  |
| Brand                   | Hardware for Creative Finishes |  |
| Size                    | 40mm                           |  |
| Technical - Main        |                                |  |
| Material                | Brass Plated                   |  |
| Packaging + Shipping    |                                |  |
| Shipping Weight (Gross) | 1.48 kg                        |  |

40 x 40 x 4Pce Brass Plated Box Corners BMC01

Includes:-4pce with pins