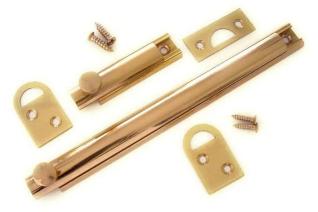

## **SURFACE BOLTS 150MM (6") (1 SET) BB09**

| SKU   | Option | Part # | Price  |
|-------|--------|--------|--------|
| 51060 |        | BB09   | \$15.8 |

| Model                   |                                |  |
|-------------------------|--------------------------------|--|
| Туре                    | Surface Bolt                   |  |
| SKU                     | 51060                          |  |
| Part Number             | BB09                           |  |
| Barcode                 | 51060                          |  |
| Brand                   | Hardware for Creative Finishes |  |
| Packaging + Shipping    |                                |  |
| Shipping Weight (Gross) | 0.3 kg                         |  |

Solid Brass polished 6" Surface Bolts with screws to suit.