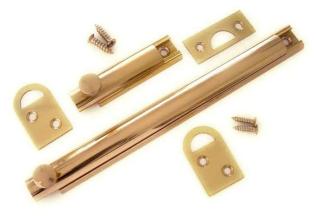

## SURFACE BOLTS 100MM (4") (1 SET) BB07

| SKU   | Option | Part # | Price  |
|-------|--------|--------|--------|
| 51059 |        | BB07   | \$12.6 |

| Model                   |                                |  |
|-------------------------|--------------------------------|--|
| Туре                    | Surface Bolt                   |  |
| SKU                     | 51059                          |  |
| Part Number             | BB07                           |  |
| Barcode                 | 51059                          |  |
| Brand                   | Hardware for Creative Finishes |  |
| Packaging + Shipping    |                                |  |
| Shipping Weight (Gross) | 0.3 kg                         |  |

Solid Brass polished  $4^{\prime\prime}$  Surface Bolts with screws to suit (1 set).