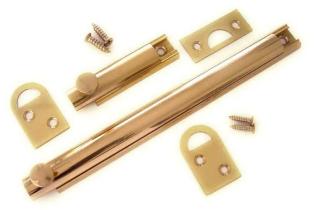

## SURFACE BOLTS 75MM (3") (1 SET) BB05

| 51058 BB05 \$9.8 | SKU   | Option | Part # | Price |
|------------------|-------|--------|--------|-------|
|                  | 51058 |        | BB05   | \$9.8 |

Solid Brass polished  $3^{\prime\prime}$  Surface Bolts with screws to suit (1 set).