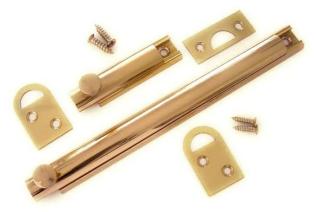

## **SURFACE BOLTS 63.5MM (2-1/2") (1 SET) BB03**

| SKU   | Option | Part # | Price |
|-------|--------|--------|-------|
| 51057 |        | BB03   | \$8.8 |

| Model                   |                                |
|-------------------------|--------------------------------|
| Туре                    | Surface Bolt                   |
| SKU                     | 51057                          |
| Part Number             | BB03                           |
| Barcode                 | 51057                          |
| Brand                   | Hardware for Creative Finishes |
| Packaging + Shipping    |                                |
| Shipping Weight (Gross) | 0.3 kg                         |

Solid Brass polished 2  $1/2^{\circ}$  Surface Bolts with screws to suit (1 set).