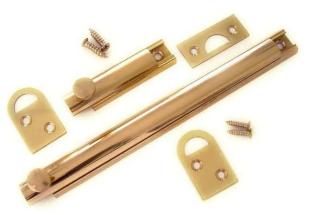

Solid Brass polished Surface Bolts  $2^{"}$  with screws to suit (1 set).

WWW.BEYONDTOOLS.COM - © COPYRIGHT 2024 BEYOND TOOLS - VERSION: 20240501