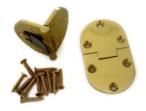

Heavy duty, polished lacquered Butler's Table Hinges with lock 2 1/2" x 1 1/2" x 1/8" with screws to suit (1 pair)