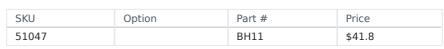

## HINGE BUTLERS TABLE WITH LOCK BY HARDWARE FOR CREATIVE FINISHES

| Model                   |                                |
|-------------------------|--------------------------------|
| Туре                    | Furniture Hinge                |
| SKU                     | 51047                          |
| Part Number             | BH11                           |
| Barcode                 | 51047                          |
| Brand                   | Hardware for Creative Finishes |
| Packaging + Shipping    |                                |
| Shipping Weight (Gross) | 1.48 kg                        |