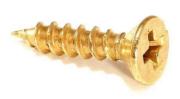

## 100PCE 12MM X 2.3MM BRASS PLATED WOOD SCREWS WITH COUNTERSUNK PHILLIPS HEAD BS17

| SKU   | Option | Part # | Price  |
|-------|--------|--------|--------|
| 51040 |        | BS17   | \$14.7 |
|       |        |        |        |

| Model                   |                                |
|-------------------------|--------------------------------|
| Туре                    | Countersunk Head Screw         |
| SKU                     | 51040                          |
| Part Number             | BS17                           |
| Barcode                 | 51040                          |
| Brand                   | Hardware for Creative Finishes |
| Size                    | 12mm x 2.3mm                   |
| Technical - Main        |                                |
| Finish                  | Brass                          |
| Material                | Brass Plated                   |
| Packaging + Shipping    |                                |
| Shipping Weight (Gross) | 1.48 kg                        |
| Quantity Per Pack       | 100                            |