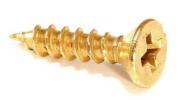

## 100PCE 12MM X 2MM BRASS PLATED WOOD SCREWS WITH COUNTERSUNK PHILLIPS HEAD BS15

| SKU   | Option | Part # | Price  |
|-------|--------|--------|--------|
| 51039 |        | BS15   | \$14.7 |

| Model                   |                                |
|-------------------------|--------------------------------|
| Туре                    | Countersunk Head Screw         |
| SKU                     | 51039                          |
| Part Number             | BS15                           |
| Barcode                 | 51039                          |
| Brand                   | Hardware for Creative Finishes |
| Size                    | 12mm x 2mm                     |
| Technical - Main        |                                |
| Finish                  | Brass                          |
| Material                | Brass Plated                   |
| Packaging + Shipping    |                                |
| Shipping Weight (Gross) | 1.48 kg                        |
| Quantity Per Pack       | 100                            |