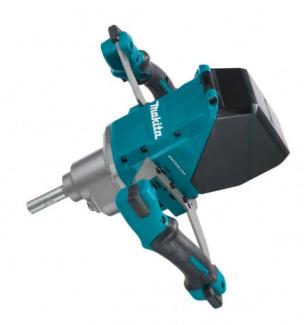

## 40V BRUSHLESS MIXING DRILL BARE (TOOL ONLY) UT001GZ01 BY MAKITA

## Features

Heavy duty mixing power with a  $\emptyset$ 240mm maximum blade diameter

2-speed gearing with variable speed dial and trigger for optimum control

Highly durable design with XPT for increased protection against water and dust

Soft start reduces material splatter on start up Constant speed control maintains speed under load for consistent product mixing