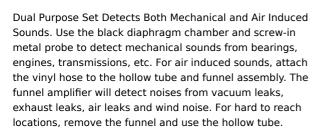

## **MECHANICS STETHOSCOPE SET 52750 BY KINCROME**

| SKU    | Option | Part # | Price |
|--------|--------|--------|-------|
| 508873 |        | 52750  | \$75  |

| Model                       |              |
|-----------------------------|--------------|
| Туре                        | Stethoscope  |
| SKU                         | 508873       |
| Part Number                 | 52750        |
| Barcode                     | 083045527503 |
| Brand                       | Kincrome     |
| Dimensions                  |              |
| Product Length              | 360 mm       |
| Product Width               | 50 mm        |
| Product Height              | 130 mm       |
| Product Weight (Net Weight) | 0.22 kg      |
| Packaging + Shipping        |              |
| Shipping Weight (Gross)     | 0.222 kg     |