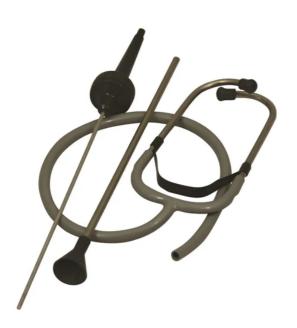

## **MECHANICS STETHOSCOPE SET 52750 BY KINCROME**

| SKU    | Option | Part # | Price |
|--------|--------|--------|-------|
| 508873 |        | 52750  | \$75  |

| Model                       |              |
|-----------------------------|--------------|
| Туре                        | Stethoscope  |
| SKU                         | 508873       |
| Part Number                 | 52750        |
| Barcode                     | 083045527503 |
| Brand                       | Kincrome     |
| Dimensions                  |              |
| Product Length              | 360 mm       |
| Product Width               | 50 mm        |
| Product Height              | 130 mm       |
| Product Weight (Net Weight) | 0.22 kg      |
| Packaging + Shipping        |              |
| Shipping Weight (Gross)     | 0.222 kg     |