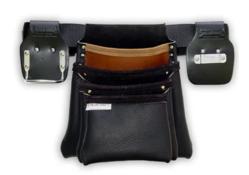

**Tool Bag Single Bag 4 Pouch Leather 600, Manufactured in Australia** With Webbing Belt, Fixed Hammer Holder And Clip On Style Tape Measure Holder