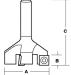

## Features:-

For use only in securely mounted machines Care should be taken with speed selection **Specification:-A** MM: 55 **B** MM: 12 **C** MM: 78.00 **INSERT NUMBER**: PL 12 12 1.5 **SHANK MM**: 12.70 **LENGTH L1 (MM)**: 78