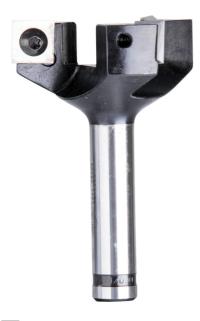

## **3 FLUTE - SURFACE PLANER R355121/2 BY CARBITOOL**

| SKU   | Option | Part #    | Price |
|-------|--------|-----------|-------|
| 50612 |        | R355121/2 | \$222 |

| Model                   |               |
|-------------------------|---------------|
| Туре                    | Router Bit    |
| SKU                     | 50612         |
| Part Number             | R355121/2     |
| Barcode                 | 9314350014732 |
| Brand                   | Carb-I-Tool   |
| Packaging + Shipping    |               |
| Shipping Weight (Gross) | 0.1 kg        |

## Features:-

For use only in securely mounted machines Care should be taken with speed selection **Specification:-A** MM: 55 **B** MM: 12 **C** MM: 78.00 **INSERT NUMBER**: PL 12 12 1.5 **SHANK MM**: 12.70 **LENGTH L1 (MM)**: 78