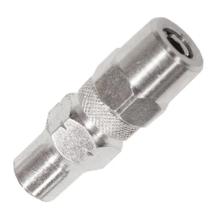

## **GREASE COUPLER HEAVY DUTY - SP65131 BY SP TOOLS**

| SKU    | Option | Part #  | Price |
|--------|--------|---------|-------|
| 504944 |        | SP65131 | \$13  |

| Model                   |                     |
|-------------------------|---------------------|
| Туре                    | Hand Tools          |
| SKU                     | 504944              |
| Part Number             | SP65131             |
| Barcode                 | 9330514059449       |
| Brand                   | SP Tools            |
| Technical - Main        |                     |
| Material                | Chrome Plated Steel |
| Packaging + Shipping    |                     |
| Shipping Weight (Gross) | 0.3 kg              |

Three hardened jaws 2" long coupler tapped for 1/8" pipe threads Recommended working pressure: 8000psi