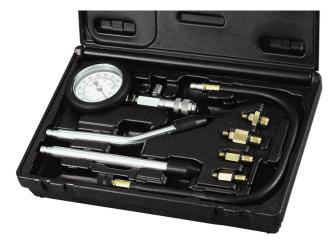

## PETROL COMPRESSION TESTER KIT (DELUXE) -SP66030 BY SP TOOLS

| SKU    | Option | Part #  | Price |
|--------|--------|---------|-------|
| 504937 |        | SP66030 | \$164 |

| Model                   |                     |
|-------------------------|---------------------|
| Туре                    | Hand Tools          |
| SKU                     | 504937              |
| Part Number             | SP66030             |
| Barcode                 | 9330514013304       |
| Brand                   | SP Tools            |
| Technical - Main        |                     |
| Material                | Chrome Plated Steel |
| Packaging + Shipping    |                     |
| Shipping Weight (Gross) | 0.3 kg              |

FEATURES Checks cylinder compression from 0-300psi (0 to 21kg/cm2) Assembles to form either push in or screw in type testers Screw in adaptors include: M10 x 1.0, M12 x 1.25, M14 x 1.25 & M18 x 1.5