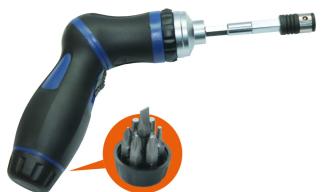

## 1/4"DRIVE BIT SET & ROTATABLE RATCHET DRIVER 9PCE - SP39630 BY SP TOOLS

Head swivels and locks to  $90^{\circ}$  for hard to reach applications On-board storage of bits

Removable Socket-to-Bit Adapter

## 2-in-1 Socket/Bit Adapter:

Converts from 1/4" square drive to 1/4" hex drive - Sockets and bits can be easily be changed via a push-pull mechanism. Pull the sleeve down to expose the 1/4" drive socket holder, and push the sleeve back up to expose the 1/4" Hex receptor

Spring loaded ball bearings hold sockets or bits firmly inplace

Superior Quality - Chrome Vanadium Steel for maximum strength and durability

| SKU    | Option | Part #  | Price |
|--------|--------|---------|-------|
| 504932 |        | SP39630 | \$21  |