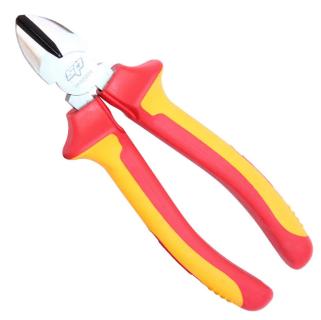

## DIAGONAL CUTTERS VDE INSULATED INDIVIDUAL - SP32209 BY SP TOOLS

| SKU    | Option | Part #  | Price |
|--------|--------|---------|-------|
| 504927 |        | SP32209 | \$43  |

| Model                   |                     |  |
|-------------------------|---------------------|--|
| Туре                    | Hand Tools          |  |
| SKU                     | 504927              |  |
| Part Number             | SP32209             |  |
| Barcode                 | 9330514071199       |  |
| Brand                   | SP Tools            |  |
| Technical - Main        |                     |  |
| Material                | Chrome Plated Steel |  |
| Packaging + Shipping    |                     |  |
| Shipping Weight (Gross) | 0.3 kg              |  |

About this item:
Forged chrome Vanadium (Cr-V) Steel blades for increased strength and durability
Induction hardened cutting edges
Insulated grip handles – 1000V VDE
Ergonomic and comfortable handles featuring slip guards for added safety
180mm (7")