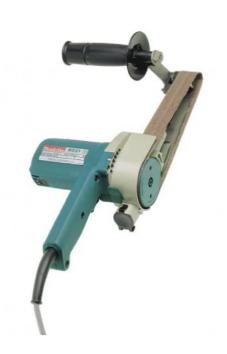

## 30 X 533MM 550W BELT SANDER 9031 BY MAKITA

| SKU   | Option | Part # | Price |
|-------|--------|--------|-------|
| 50480 |        | 9031   | \$589 |

| Model                       |                  |
|-----------------------------|------------------|
| Туре                        | Belt Sander      |
| SKU                         | 50480            |
| Part Number                 | 9031             |
| Barcode                     | 088381016254     |
| Brand                       | Makita           |
| Size                        | 30 x 533mm       |
| Technical - Main            |                  |
| Motor Power (Input)         | 0.75HP 550W      |
| Sanding Belt Size           | 30mm x 533mm     |
| Sanding Belt Speed          | 200 - 1000m/min. |
| Dimensions                  |                  |
| Product Weight (Net Weight) | 2.1 kg           |
| Packaging + Shipping        |                  |
| Shipping Weight (Gross)     | 1.48 kg          |