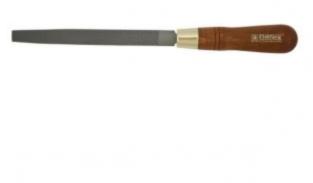

## HALF ROUND RASP, 16 X 150MM - 872521 BY NAREX

| SKU     | Option | Part # | Price |
|---------|--------|--------|-------|
| 5041892 |        | 872521 | \$47  |
|         |        |        |       |

Rasp are suitable for shaping wood, plywood, panels, plastic and other soft materials. Blades are made of tool steel, heat treated to 49 HRc. Ergonomic handle is made of quality hard wood. Rasp teeth are suitably situated on the blade, so that the removal of material is steady and even.