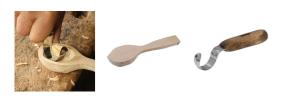

## Description

Carving knife for spoon making, double-edge Carving knife - carving Carving chisel for spoon making Pre-cut lime wood blank