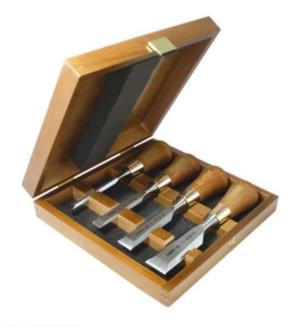

## SET OF BUTT CHISELS, WOOD LINE PLUS, 6-12-20-26 - 853750 BY **NAREX**

| SKU     | Option | Part # | Price    |
|---------|--------|--------|----------|
| 5041877 |        | 853750 | \$179.95 |

| Model                   |                                          |
|-------------------------|------------------------------------------|
| Туре                    | Butt Chisel                              |
| SKU                     | 5041877                                  |
| Part Number             | 853750                                   |
| Barcode                 | 8590137537507                            |
| Brand                   | Narex                                    |
| Country of Origin       |                                          |
| Manufactured in         | Czech Republic                           |
| Warranty                |                                          |
| Use                     | Intended or designed for commercial use. |
| Packaging + Shipping    |                                          |
| Shipping Weight (Gross) | 10.48 kg                                 |

## Blade

forged from highly alloyed Cr-Mn steel heat treated up to 59 HRc fully ground and sharpened stained hornbeam wood thin sides for sidewall clearance

| Size | Туре   |
|------|--------|
| 6    | 811056 |
| 12   | 811062 |
| 20   | 811070 |
| 26   | 811076 |

## Handle

ergonomic with round crossbrass ferrule