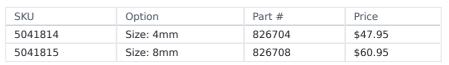

## 23 Exhibition Drive, Malaga Western Australia

Monday - Friday 7am-5pm + Sat 8am-4pm



Sales Centre for Sales, Advice + Orders T +61 8 9209 7400 hello@beyondtools.com

## STRAIGHT CARVING CHISEL, PROFILE 11, PROFI BY NAREX











PROFI carving chisels are hand-made tools of the highest quality, designed especially for professional carvers. Blades are made from chrome-silicon alloy steel and heat treated for hardness of 59 ± 1 HRc. All blades are hand polished. The edges are sharpened and lapped with abrasive paste and arkansas stone. Handles have an octagonal barrel shape and are made of beach wood. The surface is stained and waxed.

## Options

826704

826708