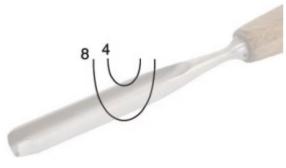

## STRAIGHT CARVING CHISEL, PROFILE 11, PROFI BY NAREX

PROFI carving chisels are hand-made tools of the highest quality, designed especially for professional carvers. Blades are made from chrome-silicon alloy steel and heat treated for hardness of 59 ± 1 HRc. All blades are hand polished. The edges are sharpened and lapped with abrasive paste and arkansas stone. Handles have an octagonal barrel shape and are made of beach wood. The surface is stained and waxed.