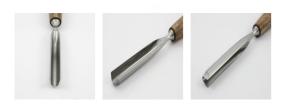

## STRAIGHT CARVING CHISEL, PROFILE 11, PROFI BY NAREX

PROFI carving chisels are hand-made tools of the highest quality, designed especially for professional carvers. Blades are made from chrome-silicon alloy steel and heat treated for hardness of 59 ± 1 HRc. All blades are hand polished. The edges are sharpened and lapped with abrasive paste and arkansas stone. Handles have an octagonal barrel shape and are made of beach wood. The surface is stained and waxed.