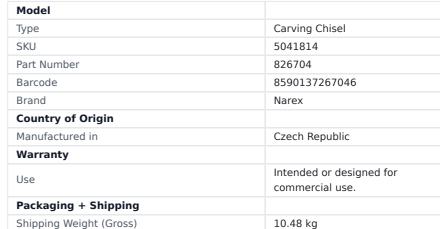

## STRAIGHT CARVING CHISEL, PROFILE 11, PROFI BY NAREX

PROFI carving chisels are hand-made tools of the highest quality, designed especially for professional carvers. Blades are made from chrome-silicon alloy steel and heat treated for hardness of 59 ± 1 HRc. All blades are hand polished. The edges are sharpened and lapped with abrasive paste and arkansas stone. Handles have an octagonal barrel shape and are made of beach wood. The surface is stained and waxed.