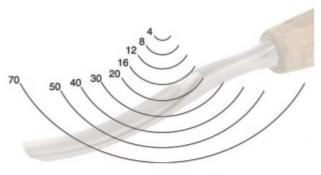

## STRAIGHT CARVING CHISEL, PROFILE 8, PROFI BY NAREX

PROFI carving chisels are hand-made tools of the highest quality, designed especially for professional carvers. Blades are made from chrome-silicon alloy steel and heat treated for hardness of 59 ± 1 HRc. All blades are hand polished. The edges are sharpened and lapped with abrasive paste and arkansas stone. Handles have an octagonal barrel shape and are made of beach wood. The surface is stained and waxed.