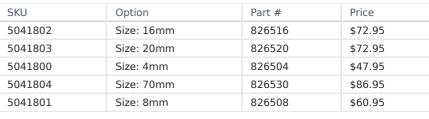

## **Options**

826516

826530

826520

826508 826504

| Model                   |                                          |
|-------------------------|------------------------------------------|
| Туре                    | Carving Chisel                           |
| SKU                     | 5041800                                  |
| Part Number             | 826504                                   |
| Barcode                 | 8590137265042                            |
| Brand                   | Narex                                    |
| Country of Origin       |                                          |
| Manufactured in         | Czech Republic                           |
| Warranty                |                                          |
| Use                     | Intended or designed for commercial use. |
| Packaging + Shipping    |                                          |
| Shipping Weight (Gross) | 10.48 kg                                 |