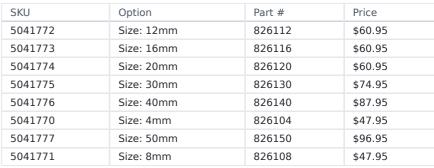

## 23 Exhibition Drive, Malaga Western Australia

Monday - Friday 7am-5pm + Sat 8am-4pm



Sales Centre for Sales, Advice + Orders T +61 8 9209 7400 hello@beyondtools.com

## STRAIGHT CARVING CHISEL, PROFILE 1, PROFI BY NAREX



Model

Shipping Weight (Gross)







| Туре                 | Carving Chisel                           |
|----------------------|------------------------------------------|
| SKU                  | 5041770                                  |
| Part Number          | 826104                                   |
| Barcode              | 8590137261044                            |
| Brand                | Narex                                    |
| Country of Origin    |                                          |
| Manufactured in      | Czech Republic                           |
| Warranty             |                                          |
| Use                  | Intended or designed for commercial use. |
| Packaging + Shipping |                                          |

10.48 kg

PROFI carving chisels are hand-made t