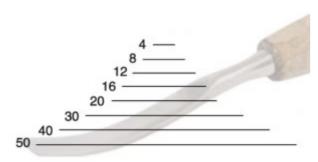

## 23 Exhibition Drive, Malaga Western Australia

Monday - Friday 7am-5pm + Sat 8am-4pm



Sales Centre for Sales, Advice + Orders T +61 8 9209 7400 hello@beyondtools.com

## STRAIGHT CARVING CHISEL, PROFILE 1, PROFI BY NAREX



Model

Shipping Weight (Gross)







| Туре                 | Carving Chisel                           |
|----------------------|------------------------------------------|
| SKU                  | 5041770                                  |
| Part Number          | 826104                                   |
| Barcode              | 8590137261044                            |
| Brand                | Narex                                    |
| Country of Origin    |                                          |
| Manufactured in      | Czech Republic                           |
| Warranty             |                                          |
| Use                  | Intended or designed for commercial use. |
| Packaging + Shipping |                                          |

10.48 kg

PROFI carving chisels are hand-made