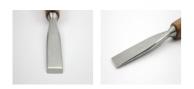

## STRAIGHT CARVING CHISEL, PROFILE 1, PROFI BY NAREX

Model

Shipping Weight (Gross)

| Туре                 | Carving Chisel                           |
|----------------------|------------------------------------------|
| SKU                  | 5041770                                  |
| Part Number          | 826104                                   |
| Barcode              | 8590137261044                            |
| Brand                | Narex                                    |
| Country of Origin    |                                          |
| Manufactured in      | Czech Republic                           |
| Warranty             |                                          |
| Use                  | Intended or designed for commercial use. |
| Packaging + Shipping |                                          |

10.48 kg

PROFI carving chisels are hand-made tools of the highest quality, designed especially for professional carvers. Blades are made from chrome-silicon alloy steel and heat treated for hardness of 59 ± 1 HRc. All blades are hand polished. The edges are sharpened and lapped with abrasive paste and arkansas stone. Handles have an octagonal barrel shape and are made of beach wood. The surface is stained and waxed. Carving chisels PROFI are supplied in individual carton boxes.