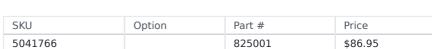

## 23 Exhibition Drive, Malaga Western Australia

Monday - Friday 7am-5pm + Sat 8am-4pm

**BRASS CARVING MALLET 825001 BY NAREX** 

| Model                   |                                          |
|-------------------------|------------------------------------------|
| Туре                    | Mallet                                   |
| SKU                     | 5041766                                  |
| Part Number             | 825001                                   |
| Barcode                 | 8590137250017                            |
| Brand                   | Narex                                    |
| Country of Origin       |                                          |
| Manufactured in         | Czech Republic                           |
| Warranty                |                                          |
| Use                     | Intended or designed for commercial use. |
| Packaging + Shipping    |                                          |
| Shipping Weight (Gross) | 10.48 kg                                 |