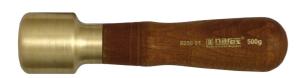

Brass Carving Mallet 825001 by Narex This precision-crafted mallet is sure to become an essential part of your woodworking toolkit. Its brass head is ideal for fine detailing work, while its hardwood handle is designed for long-lasting durability.

## **Features**

Working part diameter: 40 mm Handle size: 36 mm x 118 mm Total length of the mallet: 170 mm Handle: stained hornbeam wood

Brass striking face, safety pin for secure mounting of the

brass face