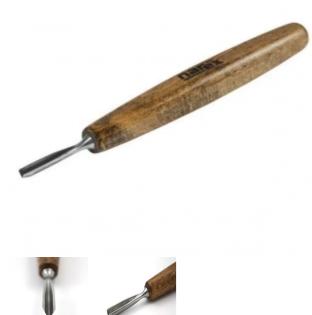

Width of the working part: 4 mm Blade length: 40 mm

Handle size: 145 mm x 21 mm

Carving chisels PROFI are handmade tools of the highest quality, designed especially for proffessional carvers. Blades are made of chrome-silicon alloy steel and heat treated to the hardeness of 58±1 HRc. All blades are hand polished. The edges are sharpened and lapped with abrasive paste and arkansas stone.

Handles have an octagonal barrel shape and are made of beach wood. The surface is stained and waxed. Carving chisels PROFI are supplied in individual carton boxes.